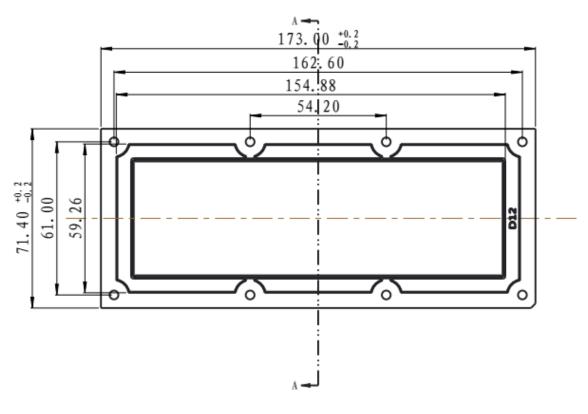

### **Drawing**

# **Specification**

| Item No           | Picture | Size                                                 | Matched LED | Lighting    |
|-------------------|---------|------------------------------------------------------|-------------|-------------|
|                   | - 10001 | <b>3.23</b>                                          |             | Application |
| DK-173-12-TP-12H1 |         | Diameter:<br>173*71.4MM<br>Height:11.5mm<br>FWHM:12° | 3535        | Streetlight |