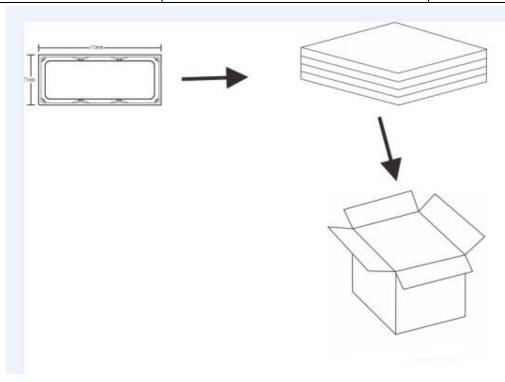

# **Packing**

| Material                                  | Size              | Packing Instruction |  |
|-------------------------------------------|-------------------|---------------------|--|
| EPE                                       | 315*230mm         | AAD CG /A D         |  |
| Plastic bag                               | 170*190mm         |                     |  |
| White Paperboard A level; 400g; 310*235mm |                   | 44PCS/1 Box         |  |
| Box                                       | 335*245*105mm     | 4 Box/1 Carton      |  |
| Carton                                    | A=B 510*330*255mm |                     |  |