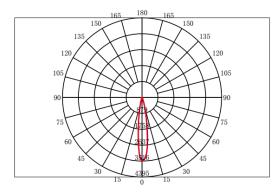

### 光度结果

水平扩散角(25%, 50%, 75%, 100%): H24, H16. 2, H10. 8, H0 垂直扩散角(25%, 50%, 75%, 100%): V23. 5, V15. 9, V10. 7, V1

灯具光效等级(LER): 393 中心光强: 3489.53 cd 峰值光强: 3516.82 cd 峰值光强位置: H90 V1

#### 配光曲线

平均光束角(50%): 16.1°

### 配光曲线