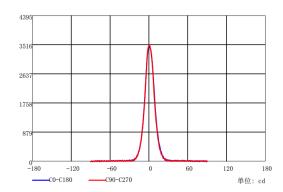

### 光度结果

水平扩散角(25%, 50%, 75%, 100%): H24, H16. 2, H10. 8, H0 垂直扩散角(25%, 50%, 75%, 100%): V23. 5, V15. 9, V10. 7, V1

灯具光效等级(LER): 393 中心光强: 3489.53 cd 峰值光强: 3516.82 cd 峰值光强位置: H90 V1

#### 配光曲线

平均光束角(50%): 16.1°

### 配光曲线