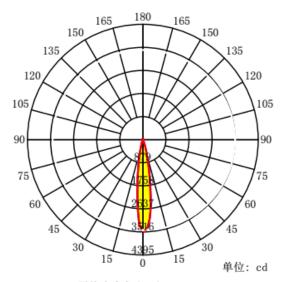

### 光度结果

水平扩散角(25%, 50%, 75%, 100%): H24, H16. 2, H10. 8, H0 垂直扩散角(25%, 50%, 75%, 100%): V23. 5, V15. 9, V10. 7, V1

灯具光效等级(LER): 393 中心光强: 3489.53 cd 峰值光强: 3516.82 cd 峰值光强位置: H90 V1

#### 配光曲线

平均光束角(50%): 16.1°

### 配光曲线