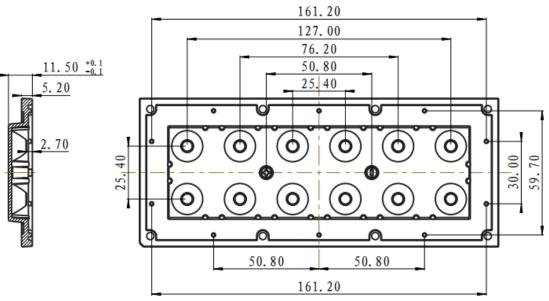

### **Drawing**

# **Specification**

| Item No           | Picture | Size                                                 | Matched LED | Lighting    |
|-------------------|---------|------------------------------------------------------|-------------|-------------|
|                   | - 10001 | <b>3.23</b>                                          |             | Application |
| DK-173-12-TP-12H1 |         | Diameter:<br>173*71.4MM<br>Height:11.5mm<br>FWHM:12° | 3535        | Streetlight |